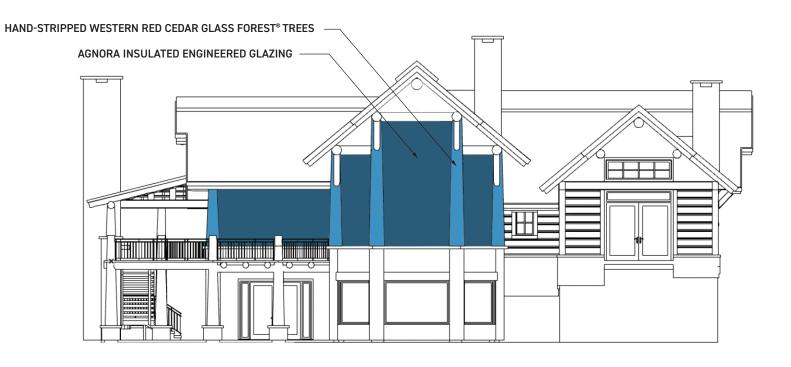

## **GLASS FOREST®**

PRODUCT SPECIFICATIONS

GLAZING PANELS TREES

| DIMENSION* | Thickness: 1/2" - 3 1/2"<br>Max. Size: 130" x 300"                  | Continuous Full Length, up to 45' with natural fluted base |
|------------|---------------------------------------------------------------------|------------------------------------------------------------|
| MATERIAL*  | Double/Triple-glazed safety glass<br>Laminated, Argon Gas insulated | Inland Western Red Cedar                                   |
| GRADE      | Fully Engineered, Site-Specific                                     | Appearance Grade                                           |
| COLOR      | Light Transmission & Reflection<br>Location Dependent               | Custom Stain                                               |
| TEXTURE    | Exceptional Glass Transparency                                      | Hand Stripped or Bark On                                   |