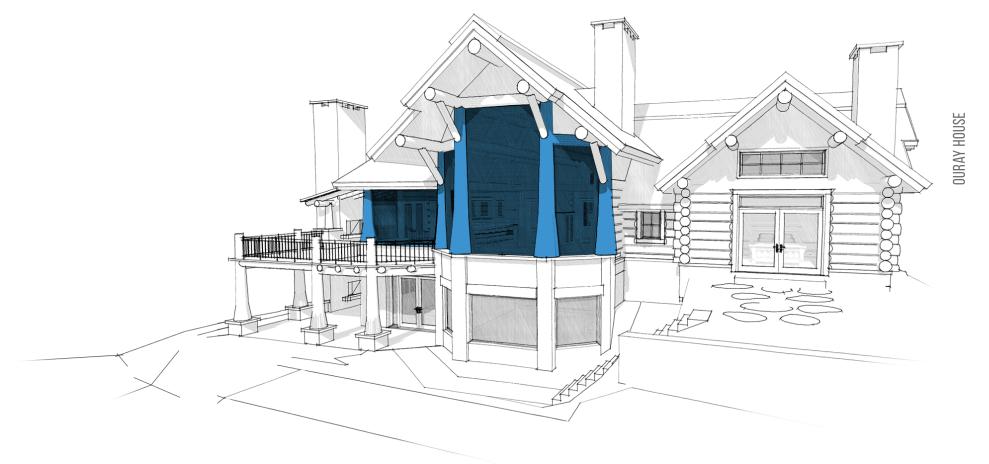

## **GLASS FOREST®**

PRODUCT SPECIFICATIONS

GLAZING PANELS TREES

| DIMENSION* | Thickness: 1/2" - 3 1/2"<br>Max. Size: 130" x 300"                  | Continuous Full Length, up to 45' with natural fluted base |
|------------|---------------------------------------------------------------------|------------------------------------------------------------|
| MATERIAL*  | Double/Triple-glazed safety glass<br>Laminated, Argon Gas insulated | Inland Western Red Cedar                                   |
| GRADE      | Fully Engineered, Site-Specific                                     | Appearance Grade                                           |
| COLOR      | Light Transmission & Reflection<br>Location Dependent               | Custom Stain                                               |
| TEXTURE    | Exceptional Glass Transparency                                      | Hand Stripped or Bark On                                   |